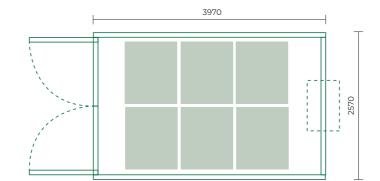

# Model: PCS6 6 pallet unit

Weight 755kg 2000P Govi refrigeration system

#### **External dimensions:**

2400(h) x 2570(w) x 3970(d)

#### Internal dimensions:

2220(h) x 2390(w) x 3790(d)