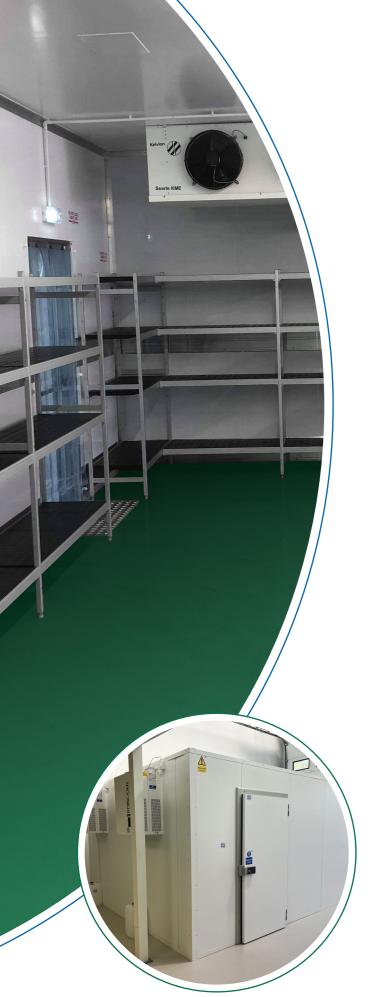

## **Modular Build Cold Rooms**

Our modular build cold rooms are flat packed cam-lock panels, available in bespoke sizes and assembled on site by our experienced team. These modular build cold rooms can be designed and made to fit in any space Choose from sliding, hinged, single, double or pallet-wide doors, positioned to the side or end of the room. Plastic strip curtains come as standard and vision windows are available on request.

#### Features and benefits

- · Chiller, freezer, ambient, and production options
- · Glass doors available for point-of-sale for both chilled and frozen applications
- · Indoor and outdoor weatherproofed options
- · Rooms available to fit any height required, up to 13
- · Chilled and frozen, auto rapid rise or sliding doors (manual or auto)
- · UK insured certified PIR fire-rated panels
- · Antibacterial, wipe clean finish
- · Available to fit any size
- · Various floor finished available
- · Bespoke shelving/racking available
- Low noise
- · LED lighting as standard

## **Optional Extras**

- · Ramps for easy access.
- Reinforced flooring for heavy duty use, suitable for pump trucks
- Internal ceiling support beams
- Advanced systems can include temperature monitoring and control mechanisms, allowing users to track and adjust the temperature remotely
- Weatherproofing options for external application
- Vision windows