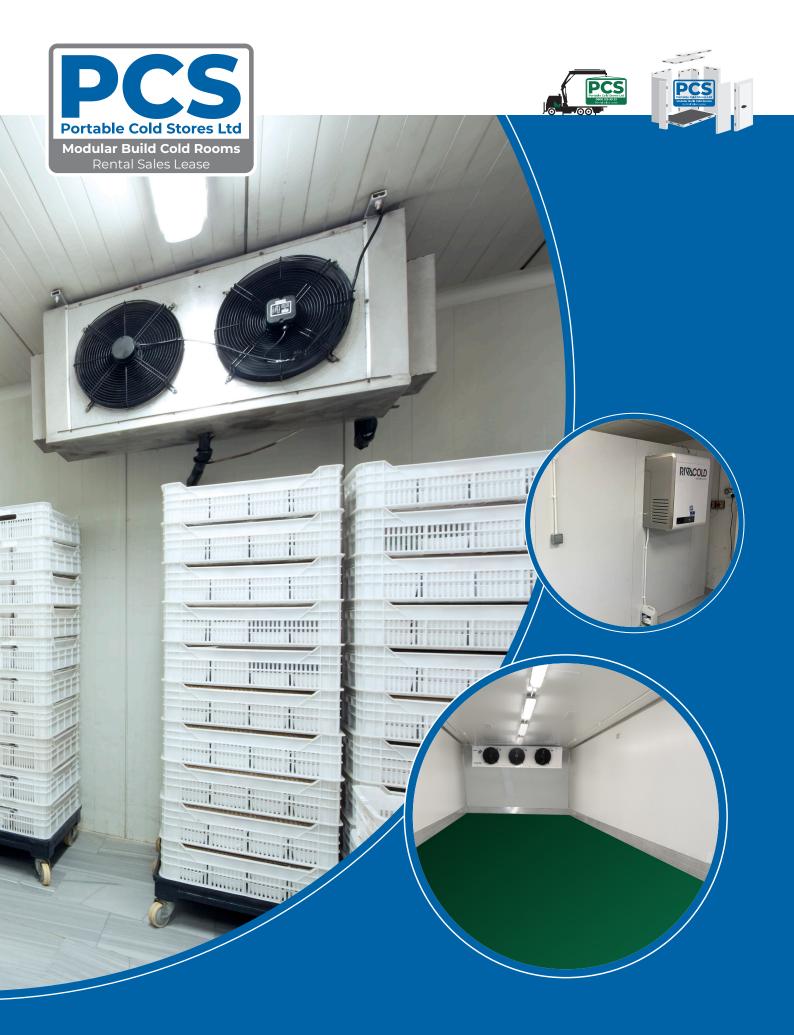

## **Modular Build Cold Rooms**

Our modular build cold rooms are flat packed cam-lock panels, available in bespoke sizes and assembled on site by our experienced team. These modular build cold rooms can be designed and made to fit in any space Choose from sliding, hinged, single, double or pallet-wide doors, positioned to the side or end of the room. Plastic strip curtains come as standard and vision windows are available on request.

We have teamed up with recognised market leaders including Kingspan, Scandia and Rivacold, to offer the very latest in design and technology. Choose from our three ranges, all available in various sizes to fit your requirements. Contact us for further details.

#### Features and benefits

- · Chiller, freezer and ambient options
- · Available to fit any size
- · Polyurethane food-safe panels, 80 or 100mm thick
- · Antibacterial finish
- · Various doors available (hinged, sliding, left-or-right opening) including locks, kick plate, auto-close, and emergency release as standard
- · Chillers are available with or without flooring, subject to application
- · Bespoke shelving available
- · Low noise and latest R290 low GWP refrigerant gas
- · Indoor and outdoor weatherproofed options
- · Floor panels have a resistant non-slip phenolic resin with a Class 3 anti-slip classification certificate (the same required in outdoor swimming pool areas), with stainless steel finish or super-reinforced concrete flooring recommended for high-traffic areas, available thickness 80 or 100mm
- · Our economy range rooms are available in the following heights: 2000mm, 2200mm, 2400mm and 2600mm (external height - higher rooms are available
- · LED lighting as standard
- · Glass doors available for point-of-sale for both chilled and frozen applications