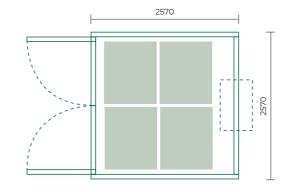

### Model: PCS4 4 pallet unit

Weight 620kg 2000P Govi refrigeration system

#### **External dimensions:**

2400(h) x 2570(w) x 2570(d)

#### Internal dimensions:

2220(h) x 2390(w) x 2390(d)