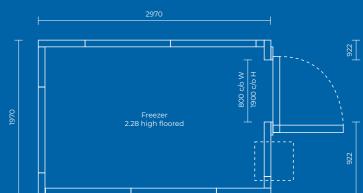

### Model: PCS4 4 pallet unit

Weight 620kg 2000P Govi refrigeration system

#### **External dimensions:**

2400(h) x 2570(w) x 2570(d)

#### Internal dimensions:

2220(h) x 2390(w) x 2390(d)