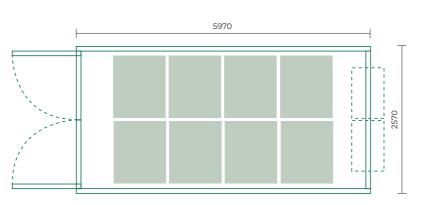

## Model: PCS8 8 pallet unit

Weight 1300kg 2 x 3000P Govi refrigeration system

#### **External dimensions:**

2400(h) x 2570(w) x 5970(d)

#### Internal dimensions:

2220(h) x 2390(w) x 5790(d)