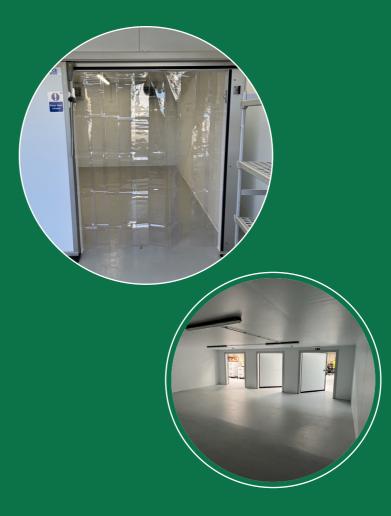

## **Modular Build Cold Rooms**

Our modular build cold rooms are flat packed cam-lock panels, available in bespoke sizes and assembled on site by our experienced team. These modular build cold rooms can be designed and made to fit in any space Choose from sliding, hinged, single, double or pallet-wide doors, positioned to the side or end of the room. Plastic strip curtains come as standard and vision windows are available on request.

## Portable Cold Stores **GC**

Our portable cold stores cater for a larger pallet capacity and are delivered on the back of a lorry via crane/Hiab. Available for rent, sales or lease.