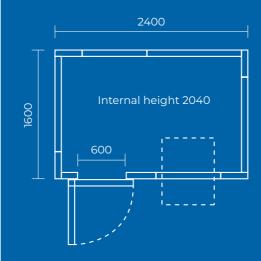

## **Modular Build Cold Rooms**

Our modular build cold rooms are flat packed cam-lock panels, available in bespoke sizes and assembled on site by our experienced team. These modular build cold rooms can be designed and made to fit in any space Choose from sliding, hinged, single, double or pallet-wide doors, positioned to the side or end of the room. Plastic strip curtains come as standard and vision windows are available on request.

#### Features and benefits

- · Chiller, freezer and ambient options
- · Available to fit any size
- · Polyurethane food-safe panels, 80 or 100mm thick
- · Antibacterial finish
- · Various doors available (hinged, sliding, left-or-right opening) including locks, kick plate, auto-close, and emergency release as standard
- · Chillers are available with or without flooring, subject to application
- · Bespoke shelving available
- · Low noise and latest R290 low GWP refrigerant gas
- · Indoor and outdoor weatherproofed options
- · Floor panels have a resistant non-slip phenolic resin with a Class 3 anti-slip classification certificate (the same required in outdoor swimming pool areas), with stainless steel finish or super-reinforced concrete flooring recommended for high-traffic areas, available thickness 80 or 100mm
- · Our economy range rooms are available in the following heights: 2000mm, 2200mm, 2400mm and 2600mm (external height - higher rooms are available
- · LED lighting as standard
- · Glass doors available for point-of-sale for both chilled and frozen applications

#### Features and benefits

- · Chiller, freezer and ambient options
- · Available to fit any size
- · Fire rated cam-lock green foam PIR panels in 80mm, 100mm and 150mm
- · Antibacterial, wipe clean finish
- · Various doors available (pallet-wide, auto-rapid rise doors, personnel hinged, sliding, left-or-right opening) including locks, kick plate, auto-close, and emergency release as standard
- · Chillers and ambient rooms are available with or without flooring, subject to application
- · Bespoke shelving and pallet racking available
- · Low noise and latest R290 low GWP refrigerant gas
- · Indoor and outdoor weatherproofed options
- · Floor panels have a resistant non-slip phenolic resin with a Class 3 anti-slip classification certificate (the same required in outdoor swimming pool areas), with stainless steel finish or super-reinforced concrete flooring recommended for high-traffic areas, available thickness 80 or 100mm
- Standard range rooms available in heights from 2000mm up to 6300mm (external height)
- · LED lighting as standard
- · Glass doors available for point-of-sale for both chilled and frozen applications